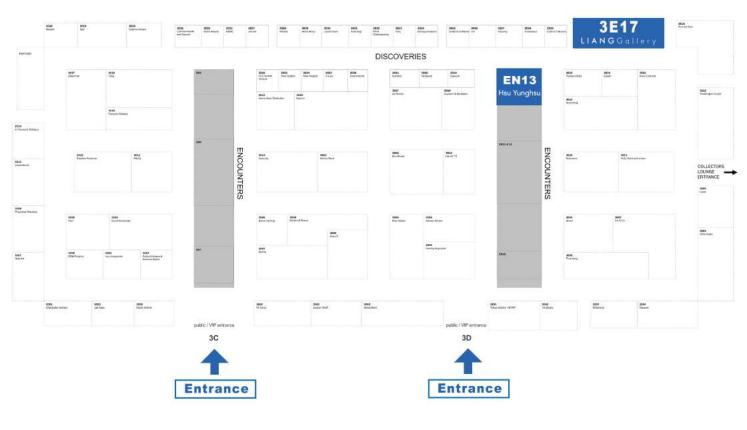

## ART BASEL HONG KONG 2023 LEVEL 3

#### │展位 BOOTH

藝廊薈萃3E17、藝聚空間EN13、光映現場

#### |展覽地點 VENUE

香港會議展覽中心 HKCEC 香港灣仔港灣道1號