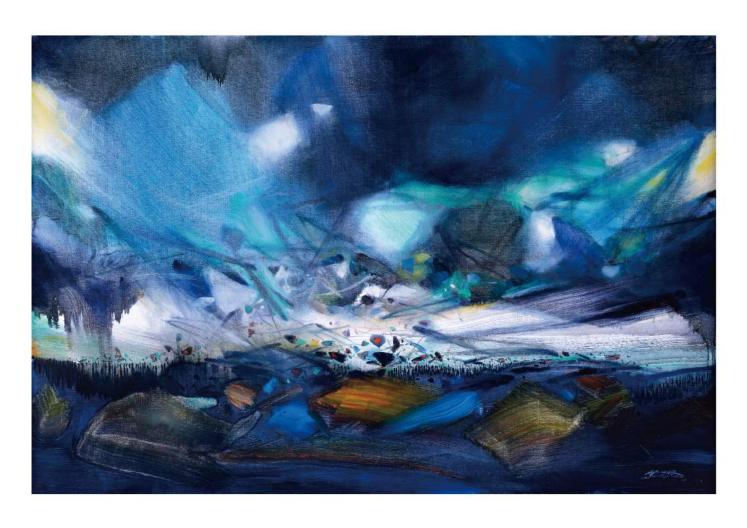

CHU Teh-Chun Le flou des origines, 2006 Oil on canvas 130×195cm 172×237cm (with frame) Blossom of Cr